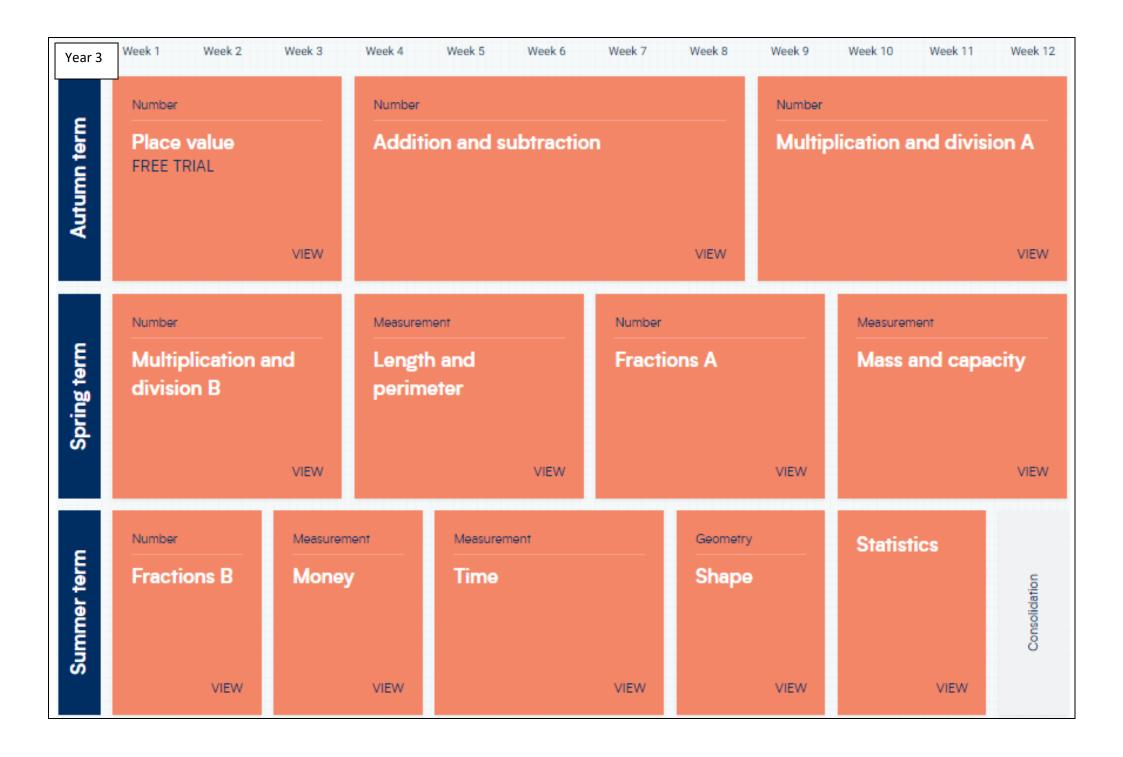

## Adaptations to White Rose Scheme for Year 3 Spring 1 – Block 1: Multiplication and division B. Remove teaching of flexible partition using part-whole models. • Teach use of short multiplication method explicitly (see calculation policy).