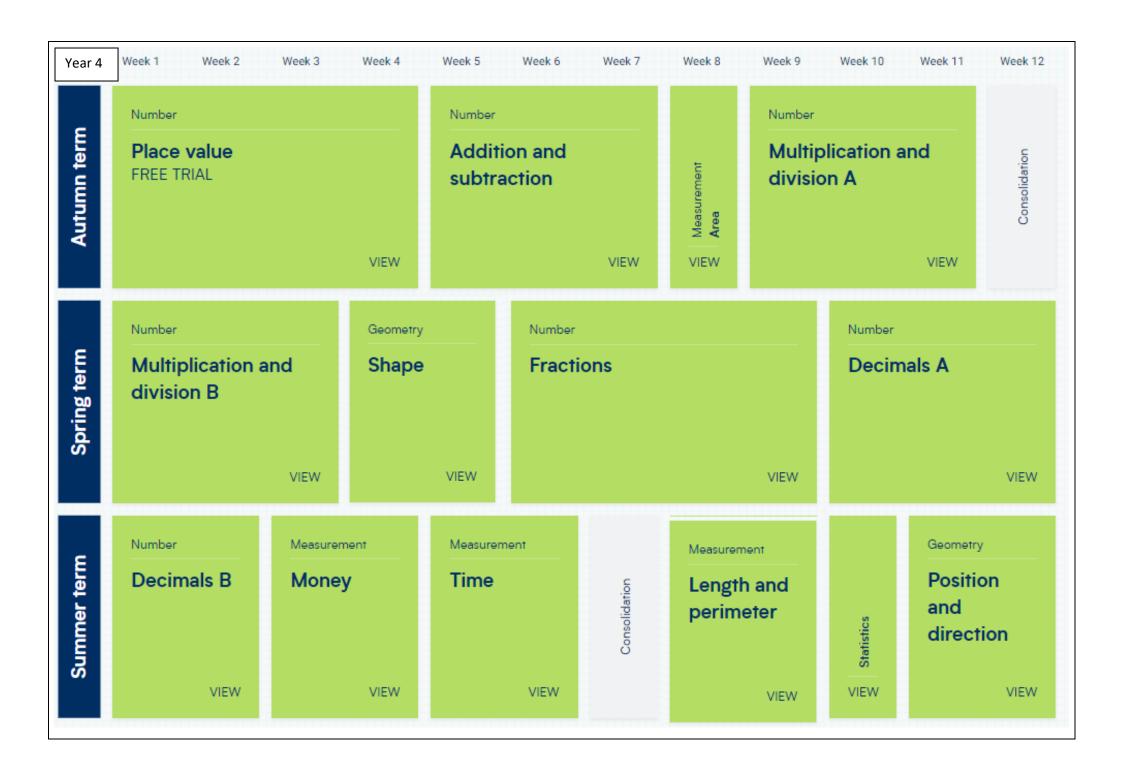

## Adaptations to White Rose Scheme for Year 4 Spring 1 – Block 1: Multiplication and division B Remove teaching of flexible partition using part-whole models. Teach use of short division method explicitly (see calculation policy). Swap around the teaching of units 'Shape' and 'Length and Perimeter'.