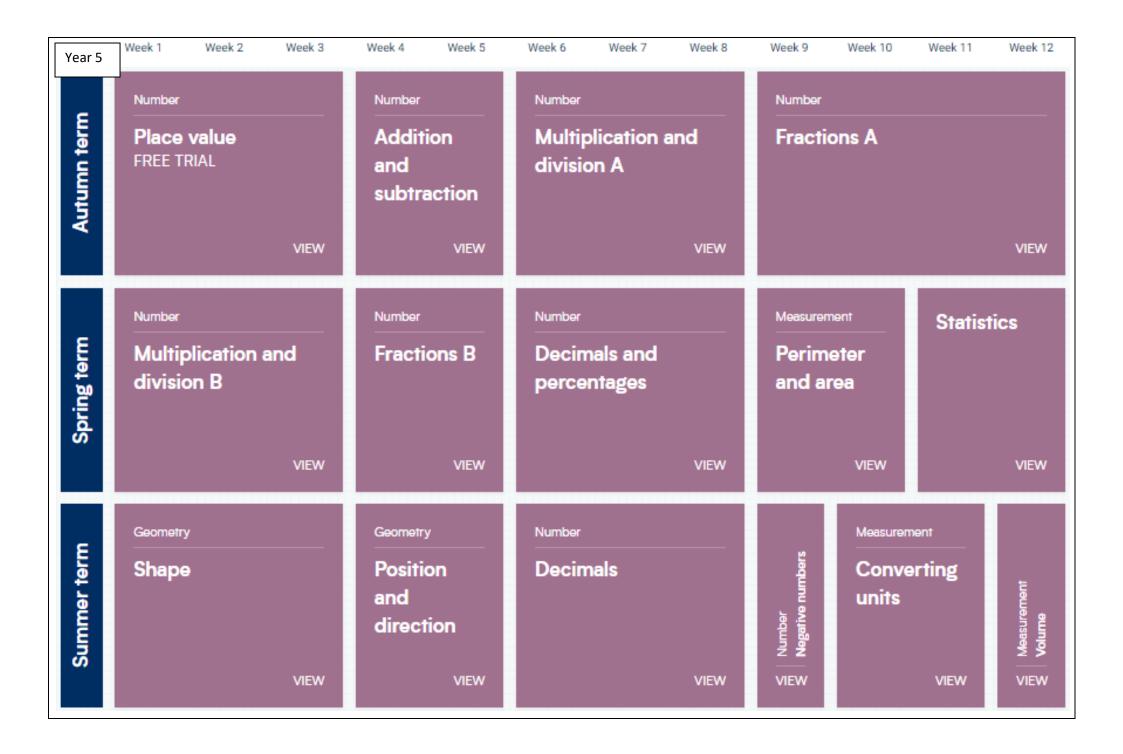

## Adaptations to White Rose Scheme for Year 5 • Remove the use of area multiplication (Spring Block 1 – Multiplication & Division – Step 2).