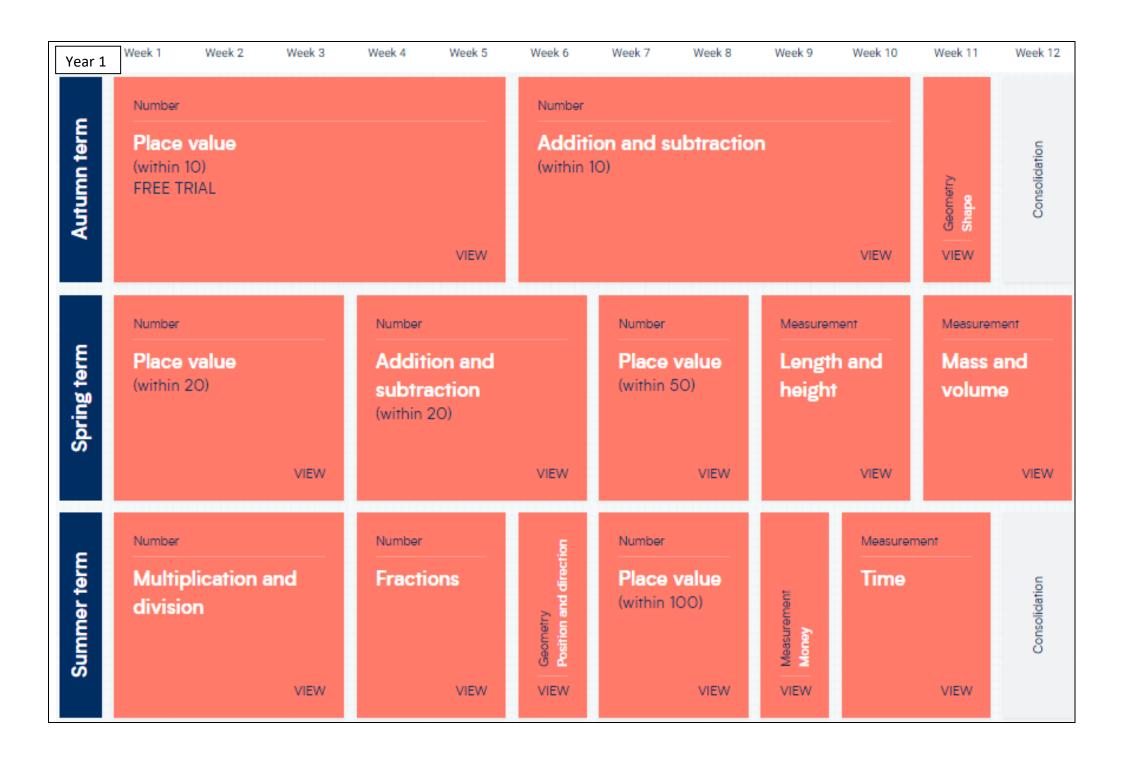

## NEWALL GREEN PRIMARY SCHOOL

Maths Long Term Planning (adapted from White Rose Maths Scheme v.3)

From September 2024

| Adaptations to White Rose Scheme for Year 1                          |
|----------------------------------------------------------------------|
| Year 1 to teach Mastering Number programme in addition to White Rose |
| small steps.                                                         |
|                                                                      |
|                                                                      |
|                                                                      |
|                                                                      |
|                                                                      |
|                                                                      |
|                                                                      |
|                                                                      |
|                                                                      |
|                                                                      |
|                                                                      |
|                                                                      |
|                                                                      |
|                                                                      |