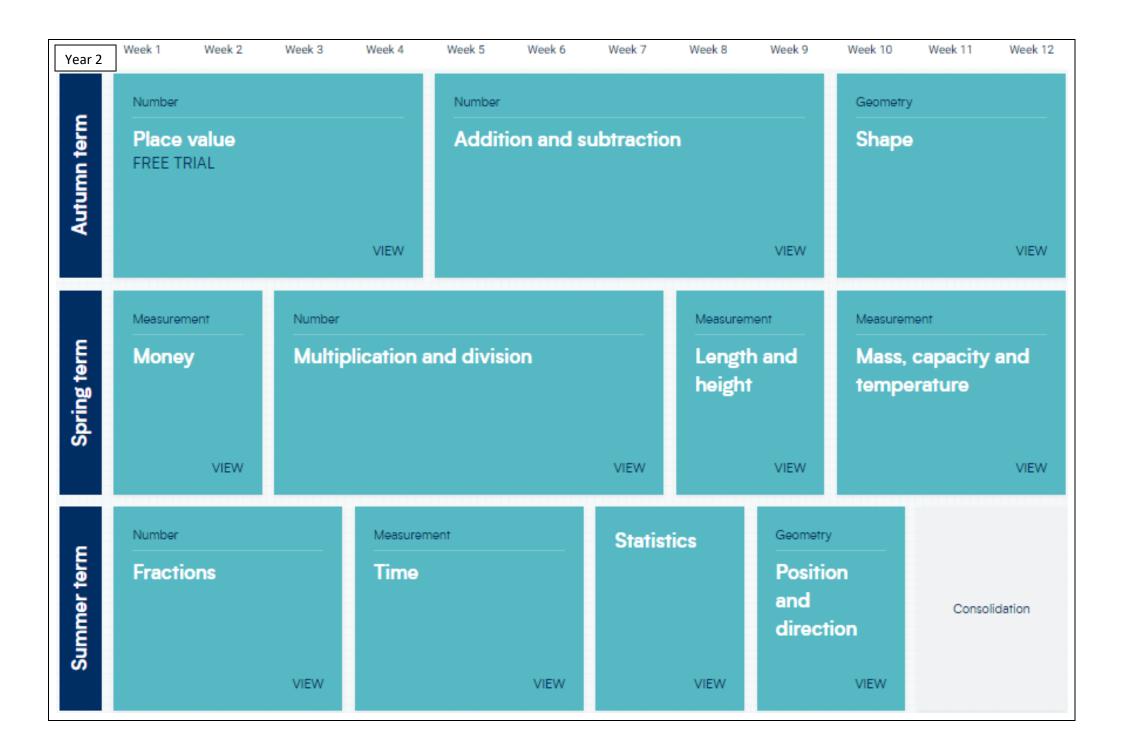

|
|                                                                      |
|                                                                      |
|                                                                      |
|                                                                      |
|                                                                      |
|                                                                      |
|                                                                      |
|                                                                      |
|                                                                      |
|                                                                      |







## Adaptations to White Rose Scheme for Year 3 Spring 1 – Block 1: Multiplication and division B. Remove teaching of flexible partition using part-whole models. • Teach use of short multiplication method explicitly (see calculation policy).



## Adaptations to White Rose Scheme for Year 4 Spring 1 – Block 1: Multiplication and division B Remove teaching of flexible partition using part-whole models. Teach use of short division method explicitly (see calculation policy). Swap around the teaching of units 'Shape' and 'Length and Perimeter'.



## Adaptations to White Rose Scheme for Year 5 • Remove the use of area multiplication (Spring Block 1 – Multiplication & Division – Step 2).