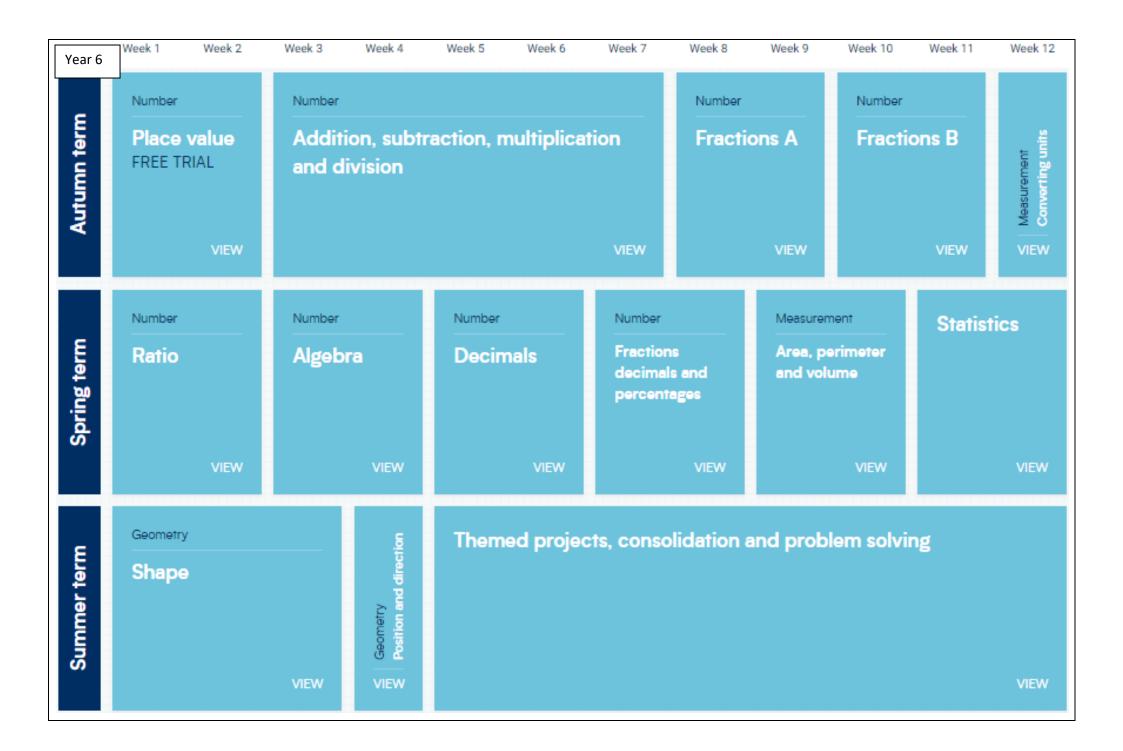

|
|                                                                      |







## Adaptations to White Rose Scheme for Year 3 Spring 1 – Block 1: Multiplication and division B. Remove teaching of flexible partition using part-whole models. • Teach use of short multiplication method explicitly (see calculation policy).



## Adaptations to White Rose Scheme for Year 4 Spring 1 – Block 1: Multiplication and division B Remove teaching of flexible partition using part-whole models. Teach use of short division method explicitly (see calculation policy). Swap around the teaching of units 'Shape' and 'Length and Perimeter'.



## Adaptations to White Rose Scheme for Year 5 • Remove the use of area multiplication (Spring Block 1 – Multiplication & Division – Step 2).